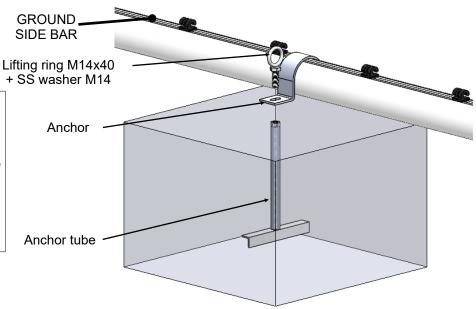

### 5 - FIXATION OF THE GOAL (x4)

Position the assembled goal completely over the anchors and position the front post in alignment with the goal line knowing that the post should be flush with the inside of the line ground.

Once positioned, fix the goal using the anchors and lifting rings as shown in the drawing.

NECESSARY ITEMS

ifting rings