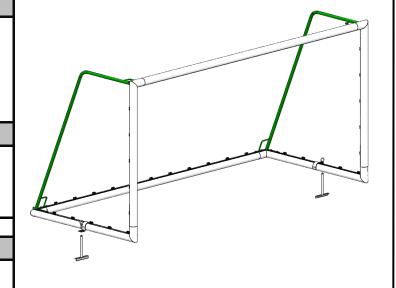

## PRODUCT SHEET ALUMINIUM FOOTBALL GOAL, 3.66x1.83m, MOBILE

PRODUCT REF

S12080

PAIR

Alu structure Ø90 Powder coated

3.66x1.83m

European norm **EN 748** 

# **FIXATION AND FOOTING** Field line . 39 Footing 500x500x350mm **Anchors** 3660 3917 NB: All the dimensions are in millimetres

- Dig the holes for the scelling of the anchors according to the written dimensions.
- Realize the footing with concret CPJ45 dosed by 350 kg and wait at least 72 hours (6 days during winter ).
- To avoid that the croncrete come into the anchors put the screw M14x40 on them. Moreover that can allow you to move the anchor.

### 5 - FIXATION OF THE GOAL (x4)

Position the assembled goal completely over the anchors and position the front post in alignment with the goal line knowing that the post should be flush with the inside of the line ground.

Once positioned, fix the goal using the anchors and lifting rings as shown in the drawing.

NECESSARY ITEMS

ifting rings