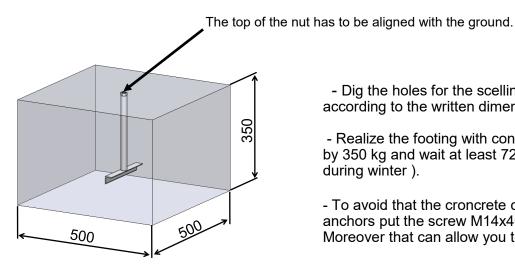

# **FIXATION AND FOOTING** Field line . 39 Footing 500x500x350mm **Anchors** 3660 3917 NB: All the dimensions are in millimetres

- Dig the holes for the scelling of the anchors according to the written dimensions.
- Realize the footing with concret CPJ45 dosed by 350 kg and wait at least 72 hours (6 days during winter ).
- To avoid that the croncrete come into the anchors put the screw M14x40 on them. Moreover that can allow you to move the anchor.