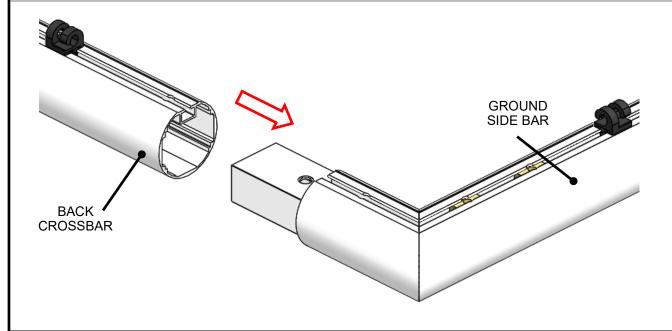

ended.
- Any defect claimed after the end of the warranty period.
- Any damage due to a faulty installation or assembly of the product.

# **FIXATION AND FOOTING** Field line . 39 Footing 500x500x350mm **Anchors** 3660 3917 NB: All the dimensions are in millimetres



- Dig the holes for the scelling of the anchors according to the written dimensions.
- Realize the footing with concret CPJ45 dosed by 350 kg and wait at least 72 hours (6 days during winter ).
- To avoid that the croncrete come into the anchors put the screw M14x40 on them. Moreover that can allow you to move the anchor.







Wrench 17mm

Allen wrench 6

#### **INCLUDED ITEMS**



















### 1- ASSEMBLY OF THE POSTS TO THE CROSSBAR (x4)



NECESSARY ITEMS

### ASSEMBLY

### 2- ASSEMBLY OF THE BACK CROSSBARS (x4)



**NECESSARY ITEMS** 

### 3 - ASSEMBLY OF THE POSTS TO THE BACK POSTS (x2)



screws. Once the uprights correctly positioned, you can fully tighten all fasteners. If the screws are too tight in the first step, fixation holes may not line up correctly along the assembly process.

**NECESSARY ITEMS** 





## ASSEMBLY

### 5 - FIXATION OF THE GOAL (x4)

Position the assembled goal completely over the anchors and position the front post in alignment with the goal line knowing that the post should be flush with the inside of the line ground.

Once positioned, fix the goal using the anchors and lifting rings as shown in the drawing.



NECESSARY ITEMS









ifting rings

#### PACKING LIST

# ALUMINIUM FOOTBALL GOAL, 3.66x1.83m, MOBILE

PRODUCT REF S12080 Index A **PAIR** NOMENCLATURE Weigh