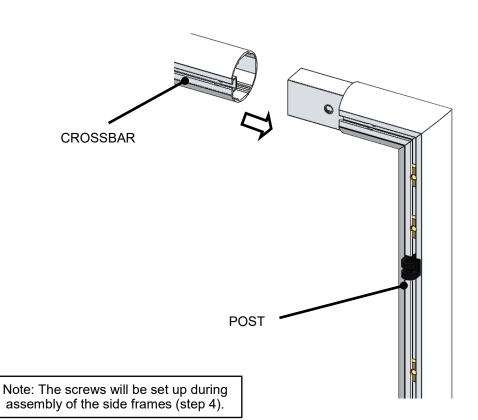

enance.
- Any degradation due to use differing from which the product was intended.
- Any defect claimed after the end of the warranty period.
- Any damage due to a faulty installation or assembly of the product.

# **FIXATION AND FOOTING** Field line . 39 Footing 500x500x350mm **Anchors** 3660 3917 NB: All the dimensions are in millimetres



- Dig the holes for the scelling of the anchors according to the written dimensions.
- Realize the footing with concret CPJ45 dosed by 350 kg and wait at least 72 hours (6 days during winter ).
- To avoid that the croncrete come into the anchors put the screw M14x40 on them. Moreover that can allow you to move the anchor.







Wrench 17mm

Allen wrench 6

#### **INCLUDED ITEMS**



















### 1- ASSEMBLY OF THE POSTS TO THE CROSSBAR (x4)



NECESSARY ITEMS

### ASSEMBLY

### 2- ASSEMBLY OF THE BACK CROSSBARS (x4)



**NECESSARY ITEMS** 

### 3 - ASSEMBLY OF THE POSTS TO THE BACK POSTS (x2)



screws. Once the uprights correctly positioned, you can fully tighten all fasteners. If the screws are too tight in the first step, fixation holes may not line up correctly along the assembly process.

**NECESSARY ITEMS** 





## ASSEMBLY

### 5 - FIXATION OF THE GOAL (x4)

Position the assembled goal completely over the anchors and position the front post in alignment with the goal line knowing that the post should be flush with the inside of the line ground.

Once positioned, fix the goal using the anchors and lifting rings as shown in the drawing.



NECESSARY ITEMS









ifting rings

#### PACKING LIST

# ALUMINIUM FOOTBALL GOA