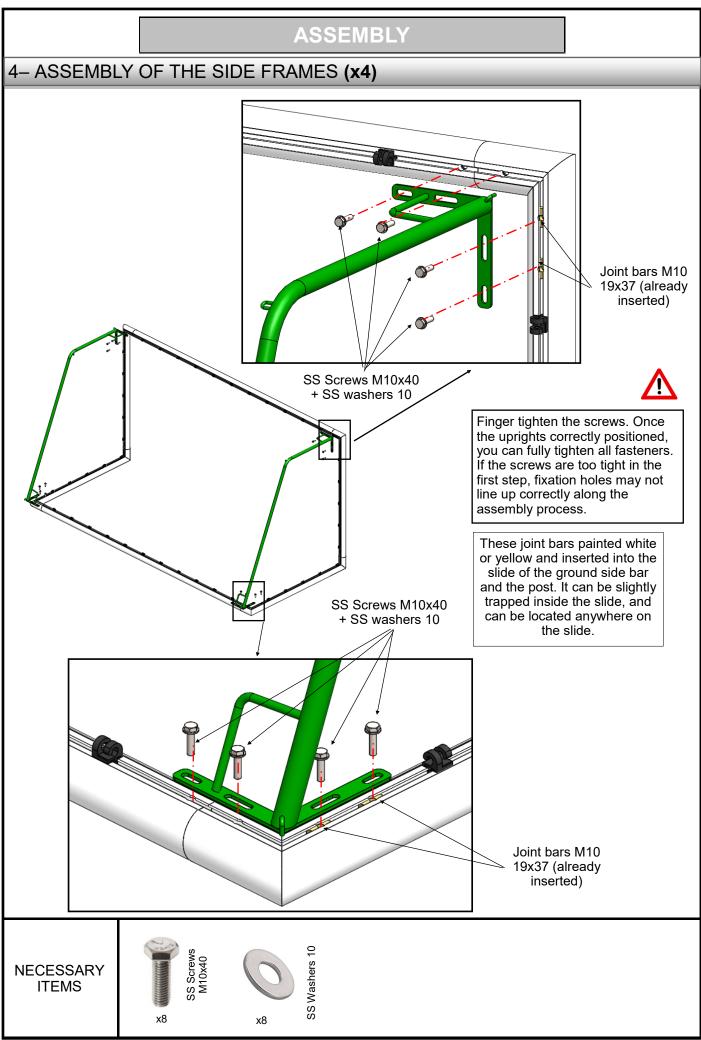

he anchors according to the written dimensions.
- Realize the footing with concret CPJ45 dosed by 350 kg and wait at least 72 hours (6 days during winter ).
- To avoid that the croncrete come into the anchors put the screw M14x40 on them. Moreover that can allow you to move the anchor.







Wrench 17mm

Allen wrench 6

#### **INCLUDED ITEMS**



















### 1- ASSEMBLY OF THE POSTS TO THE CROSSBAR (x4)



NECESSARY ITEMS

### ASSEMBLY

### 2- ASSEMBLY OF THE BACK CROSSBARS (x4)



**NECESSARY ITEMS** 

### 3 - ASSEMBLY OF THE POSTS TO THE BACK POSTS (x2)



screws. Once the uprights correctly positioned, you can fully tighten all fasteners. If the screws are too tight in the first step, fixation holes may not line up correctly along the assembly process.

**NECESSARY ITEMS** 





## ASSEMBLY

### 5 - FIXATION OF THE GOAL (x4)

Position the assembled goal completely over the anchors and position the front post in alignment with the goal line knowing that the post should be flush with the inside of the line ground.

Once positioned, fix the goal using the anchors and lifting rings as shown in the drawing.



NECESSARY ITEMS









ifting rings

#### PACKING LIST

# ALUMINIUM FOOTBALL GOAL, 3.66x1.83m, MOBILE

PRODUCT REF S12080 Index A **PAIR** NOMENCLATURE Weight (kg) Pack Quanti-Dim. **Packing Method** Ref Index Designation Description Plastic bubbles cardboard 5 Α1 S12074-01 Α 1 10 3500x130x110 Crossbar layers Plastic bubbles + **A2** S12074-01 Α Crossbar 1 cardboard 5 10 3500x130x110 layers Plastic bubbles -S12074-01 3500x130x110 А3 Α Crossbar 1 cardboard 5 1