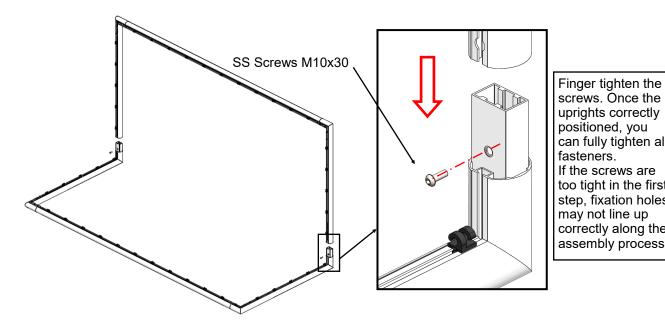

### 3 - ASSEMBLY OF THE POSTS TO THE BACK POSTS (x2)

screws. Once the uprights correctly positioned, you can fully tighten all fasteners. If the screws are too tight in the first step, fixation holes may not line up correctly along the assembly process.