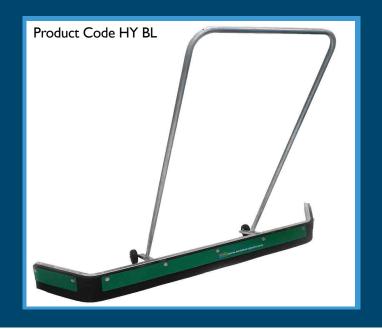

## HYDRO-BLADE

The super-wide blade and strong, lightweight tubular-steel construction enables the Hyrdro-blade to clear large areas of surface water quickly and with minimal effort.

Simply squeegee over surfaces when wet and the unique squeegee blade will remove surface grit along with the water - no more time-consuming dry-sweeping. The Hydro-Blade can clear any surface where water or grit can accumulate.

## **HYDRO-BLADE FEATURES**

- No joints to rust, will last for years
- Lightweight tubular galvanised steel construction
- Ideal for cleaning hard and synthetic surfaces, removes wear and surface grit
- Soft, flexible rubber will not mark court surfaces
- Rubber wheels for manoeuvrability and control

## **Product Code: HY-BL**