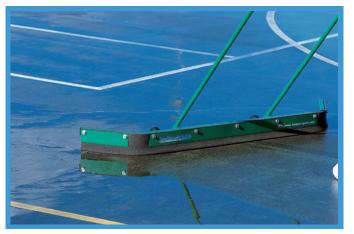

## HYDRO-BLADE

The super-wide blade and strong, lightweight tubular-steel construction enables the Hyrdro-blade to clear large areas of surface water quickly and with minimal effort.

Simply squeegee over surfaces when wet and the unique squeegee blade will remove surface grit along with the water - no more time-consuming dry-sweeping. The Hydro-Blade can clear any surface where water or grit can accumulate.

## **HYDRO-BLADE FEATURES**

- No joints to rust, will last for years
- Lightweight tubular galvanised steel construction
- Ideal for cleaning hard and synthetic surfaces, removes wear and surface grit
- Soft, flexible rubber will not mark court surfaces
- Rubber wheels for manoeuvrability and control