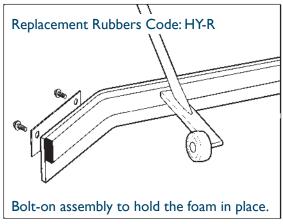

## **HYDRO-BLADE FEATURES**

- No joints to rust, will last for years
- Lightweight tubular galvanised steel construction
- Ideal for cleaning hard and synthetic surfaces, removes wear and surface grit
- Soft, flexible rubber will not mark court surfaces
- Rubber wheels for manoeuvrability and control