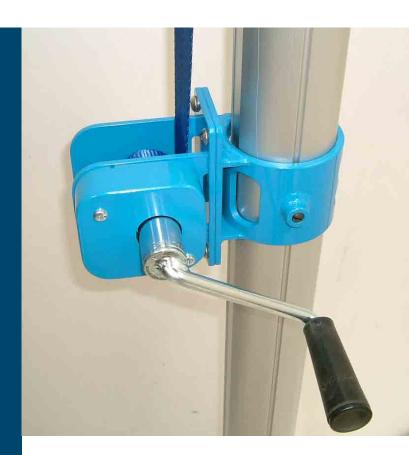

## NET WINCH

Our innovative net winch system is fully adjustable for different activities such as tennis, badminton, and volleyball. Adjusting the net height is easy by releasing the net tension, turning the handle until the required height is reached, then re-tensioning the net.

## **Key Features**

- fast action external winder
- tamper proof removable handle
- · winder and fittings are powder coated
- suitable for indoor/outdoor use
- belt system eliminates tangles with cable